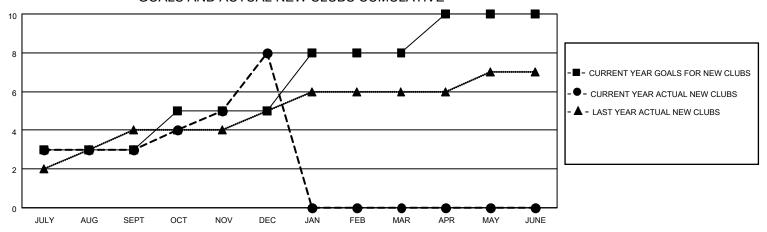

### GOALS AND ACTUAL NEW CLUBS CUMULATIVE

## District 324A1

| Clubs         |               |             |               | Members               |                        |                         |                                                    |  |
|---------------|---------------|-------------|---------------|-----------------------|------------------------|-------------------------|----------------------------------------------------|--|
|               | RESULTS FOR   | R 2020-2021 |               | RESULTS FOR 2020-2021 |                        |                         |                                                    |  |
| QUARTER       | NEW CLUB GOAL | NEW CLUBS   | DROPPED CLUBS | QUARTER MEME          | BER GROWTH NET<br>GOAL | MEMBER GROWTH<br>ACTUAL | DROPPED<br>MEMBERS ACTUAL<br>(including transfers) |  |
| JULY/AUG/SEPT | 3             | 3           | 0             | JULY/AUG/SEPT         | 180                    | 336                     | 144                                                |  |
| OCT/NOV/DEC   | 2             | 5           | 0             | OCT/NOV/DEC           | 140                    | 701                     | 230                                                |  |
| JAN/FEB/MAR   | 3             | 0           | 0             | JAN/FEB/MAR           | 120                    | 0                       | 0                                                  |  |
| APR/MAY/JUNE  | 2             | 0           | 0             | APR/MAY/JUNE          | 60                     | 0                       | 0                                                  |  |