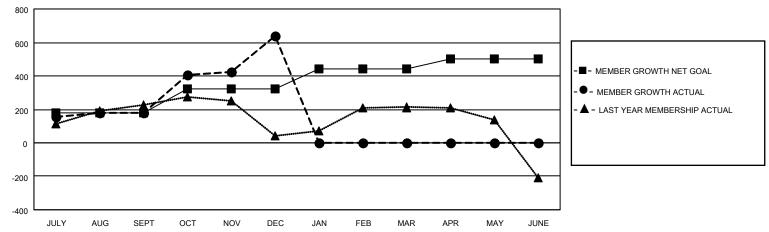

#### GOALS AND ACTUAL MEMBERS CUMULATIVE

| DROPPED CLUBS: 0 |     | 124 CLUBS OF 187 ADDED 1 OR MORE           | GENDER DISTRIBUTION        |                |       |
|------------------|-----|--------------------------------------------|----------------------------|----------------|-------|
|                  |     | NEW MEMBERS                                | MALE                       | 4,398 (73.42%) |       |
| DROPPED MEMBERS  |     |                                            | FEMALE                     | 1,592 (26.58%) |       |
| DECEASED         | 31  |                                            | TOTAL FAMILY UNIT MEMBERS  |                | 2,014 |
| CLUB CANCELLED 0 |     | CLICK HERE FOR CUMULATIVE  MEMBERSHIP DATA | FAMILY MEMBERS PAYING HALF |                | 1,118 |
| OTHER 343        |     |                                            |                            |                |       |
| TOTAL            | 374 |                                            | 5020                       |                |       |

## District 324A1

| Clubs         |               |             |               | Members               |                        |                         |                                                    |  |
|---------------|---------------|-------------|---------------|-----------------------|------------------------|-------------------------|----------------------------------------------------|--|
|               | RESULTS FOR   | R 2020-2021 |               | RESULTS FOR 2020-2021 |                        |                         |                                                    |  |
| QUARTER       | NEW CLUB GOAL | NEW CLUBS   | DROPPED CLUBS | QUARTER MEME          | BER GROWTH NET<br>GOAL | MEMBER GROWTH<br>ACTUAL | DROPPED<br>MEMBERS ACTUAL<br>(including transfers) |  |
| JULY/AUG/SEPT | 3             | 3           | 0             | JULY/AUG/SEPT         | 180                    | 336                     | 144                                                |  |
| OCT/NOV/DEC   | 2             | 5           | 0             | OCT/NOV/DEC           | 140                    | 701                     | 230                                                |  |
| JAN/FEB/MAR   | 3             | 0           | 0             | JAN/FEB/MAR           | 120                    | 0                       | 0                                                  |  |
| APR/MAY/JUNE  | 2             | 0           | 0             | APR/MAY/JUNE          | 60                     | 0                       | 0                                                  |  |